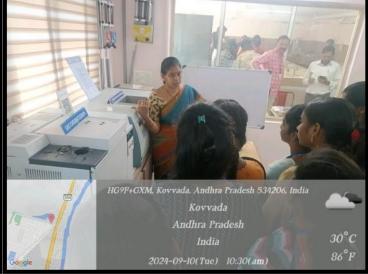

#### **PHARMACY VISIT -2024**

Date: 10/09/2024

Our life science department first year Honors Microbiology, Biochemistry, and biotechnology students visited Vishnu Pharmacy College on 10/09/2024. Professors in Vishnu pharmacy college explained about the instruments used in there labs. They explained about HPLC, GLC like chromatography instruments and they also explain working of tablet making machines and also explained role of pharmacology in medicine.