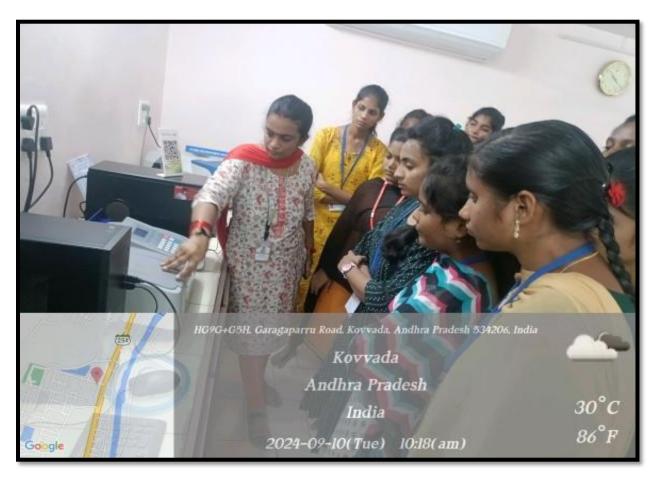

#### **PHARMACY VISIT -2024**

Date: 10/09/2024

Our life science department first year Honors Microbiology, Biochemistry, and biotechnology students visited Vishnu Pharmacy College on 10/09/2024. Professors in Vishnu pharmacy college explained about the instruments used in there labs. They explained about HPLC, GLC like chromatography instruments and they also explain working of tablet making machines and also explained role of pharmacology in medicine.