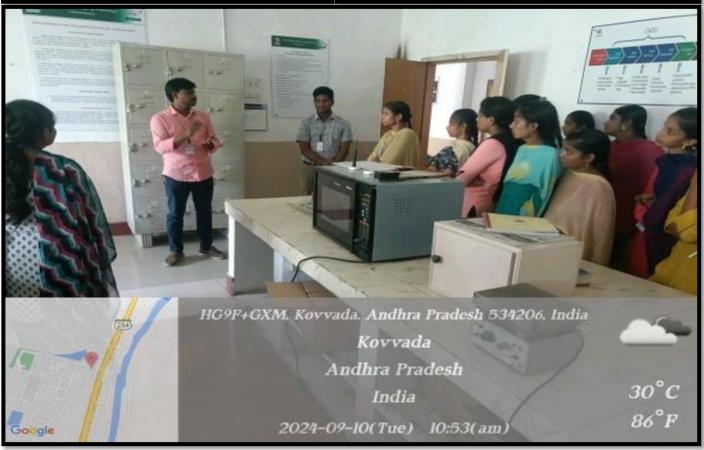

#### **PHARMACY VISIT -2024**

Date: 10/09/2024

Our life science department first year Honors Microbiology, Biochemistry, and biotechnology students visited Vishnu Pharmacy College on 10/09/2024. Professors in Vishnu pharmacy college explained about the instruments used in there labs. They explained about HPLC, GLC like chromatography instruments and they also explain working of tablet making machines and also explained role of pharmacology in medicine.