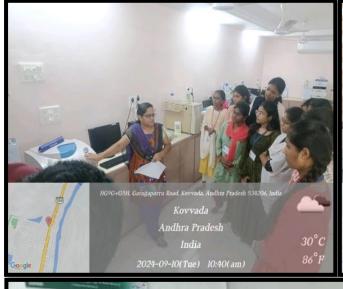

#### **PHARMACY VISIT -2024**

Date: 10/09/2024

Our life science department first year Honors Microbiology, Biochemistry, and biotechnology students visited Vishnu Pharmacy College on 10/09/2024. Professors in Vishnu pharmacy college explained about the instruments used in there labs. They explained about HPLC, GLC like chromatography instruments and they also explain working of tablet making machines and also explained role of pharmacology in medicine.